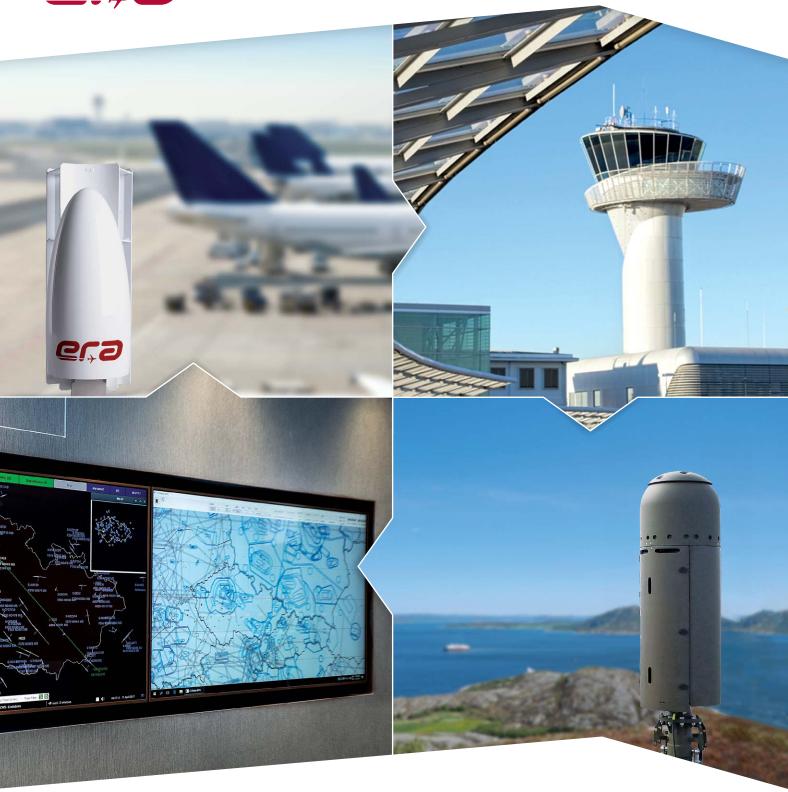

### **OUR COMPANY**

ERA a.s. is a leading company in multilateration, multistatic surveillance, and reconnaissance technology. Unrivalled experience in passive surveillance sensor development provides ERA with unique know-how to deliver comprehensive solutions for air traffic control and management global markets. We develop, manufacture and implement mission-critical systems for military and civil purposes. Over last 2 decades, ERA has reached number of more than 130 installations with 24/7 operations fulfilling demanding customer requirements.

ERA has developed unique passive surveillance system VERA-NG that defines new sensor category DPET (Deployable Passive ESM Tracker) tailored for air, maritime and land target surveillance and reconnaissance for defence and electronic warfare purposes. In parallel, ERA made air traffic control history when deploying the first multilateration system and introducing gate-to-gate surveillance. We intend to continue introducing new technologies to adapt to today's and tomorrow's challenges.