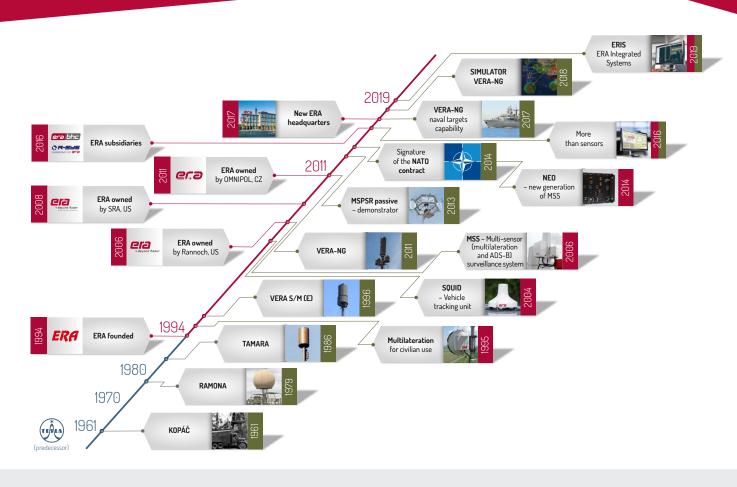

### **OUR COMPANY**

ERA a.s. is a leading company in multilateration, multistatic surveillance, and reconnaissance technology. Unrivalled experience in passive surveillance sensor development provides ERA with unique know-how to deliver comprehensive solutions for air traffic control and management global markets. We develop, manufacture and implement mission-critical systems for military and civil purposes. Over last 2 decades, ERA has reached number of more than 130 installations with 24/7 operations fulfilling demanding customer requirements.

ERA has developed unique passive surveillance system VERA-NG that defines new sensor category DPET (Deployable Passive ESM Tracker) tailored for air, maritime and land target surveillance and reconnaissance for defence and electronic warfare purposes. In parallel, ERA made air traffic control history when deploying the first multilateration system and introducing gate-to-gate surveillance. We intend to continue introducing new technologies to adapt to today's and tomorrow's challenges.

### Founded:

1994, joint-stock company, 100% Czech owner - OMNIPOL

### Heritage:

pioneer in multilateration as successor of Tesla since 1961