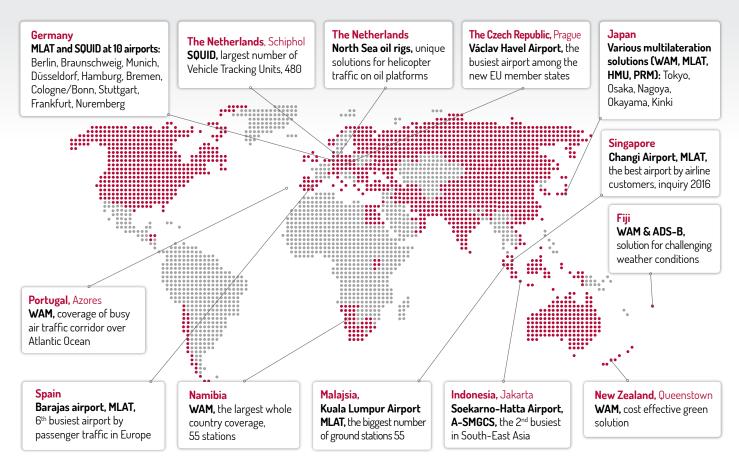

ailored for air, maritime and land target surveillance and reconnaissance for defence and electronic warfare purposes. In parallel, ERA made air traffic control history when deploying the first multilateration system and introducing gate-to-gate surveillance. We intend to continue introducing new technologies to adapt to today's and tomorrow's challenges.

### **ERA IN BASIC FACTS AND NUMBERS**



### Founded:

1994, joint-stock company, 100% Czech owner - OMNIPOL



### **Customers:**

more than 130 in 65 countries on 5 continents



### Heritage:

pioneer in multilateration as successor of Tesla since 1961



### **Employees:**

approx. 400 people, 57 % university degree, 1/3 R&D



### Location:

6 branches in the Czech Republic and the Slovak Republic





### ERA SELECTED REFERENCES







### **ERIS** ERA ATM/ATC INTEGRATED SYSTEM

Modular and scalable ATM System for Air Traffic Control



### 3R

RECORD & REPLAY &INVESTIGATOR SYSTEM

Non-stop record&replay system with Technical and Investigation Client



### **IXO**

INTEGRATED ATM/UTM/AIS SYSTEM

Aeronautical Data and UAV management



### **SQUID**

VEHICLE TRACKING UNIT

Vehicle-mounted ADS-B transmitter



### **NEO**

COMPOSITE MULTILATERATION AND ADS-B SYSTEM

The latest generation of Multisensor Surveillance Systems



Bounded Systate Multilater ation (MAT) and ADS-B Softman Ground Surveillance System (CGSS) Recarding Maragement (UTM)

precision (Parallel) Runway Monitoring (PRM) Airport Approach Surveillance (APP) Approach Path Monitor (APM)



Automatic Dependent Surveillance Broadcast (ADS-B)



**SENSORS*